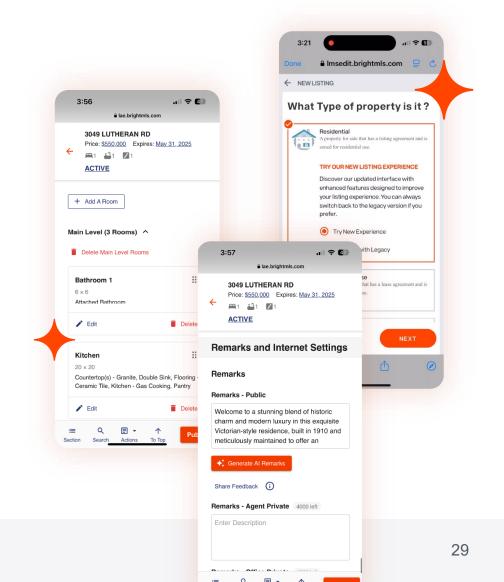

#### **Experience better listing management**

Our **next-level listing management platform** delivers a best-in-class user experience with:

- Responsive design, intuitive navigation
- Timesaving features including Al-assisted functionality
- Smart tools to create more accurate, complete, creative listings

#### Access the system from anywhere:

- Work seamlessly across mobile devices
- Spend less time on manual data entry
- Improve the accuracy and quality of your listings