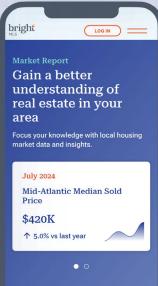

# Helping you navigate the current market

**Bright Research** 

#### **Bright Research Home**

#### Access the latest research and show your value!

The go-to source for expert market research, industry insights, and in-depth real estate reports is now easier than ever to navigate. From weekly overviews to monthly market reports and more, Bright Research provides the information you need to showcase your market expertise with clients.

Explore the home of Bright Research at BrightMLS.com/Research.

#### **Bright Research Resources**

- Monthly Market Report: <u>brightmls.com/marketreports</u>
- Weekly Reports: <u>brightmls.com/weeklystats</u>
- Monthly Subscriber Insights: <u>brightmls.com/marketsurvey</u>
- Up-to-date Commentary: <u>brightmls.com/researchcommentary</u>
- NEW! Weekly D.C. Tracker: <u>brightmls.com/dctracker</u>
  - Monitor the latest market activity in and around the nation's capital with our experts' week-by-week data breakdown.