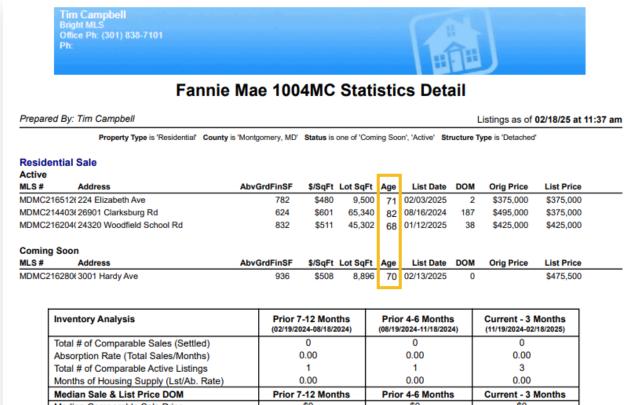

#### For Appraisers: Age column added to the 1004MC Market Conditions Detail Report

#### To access this report:

- Search for comparable listings and select the properties you want to show on your report.
- Click **Print** at the bottom of the screen.
- Scroll to the bottom of the printable report options and choose 1004MC Market **Conditions Detail.**
- Click Email PDF or Print to PDF to generate the report.

| Inventory Analysis                                       | Prior 7-12 Months<br>(02/19/2024-08/18/2024) | Prior 4-6 Months<br>(08/19/2024-11/18/2024) | Current - 3 Months<br>(11/19/2024-02/18/2025) |
|----------------------------------------------------------|----------------------------------------------|---------------------------------------------|-----------------------------------------------|
| Total # of Comparable Sales (Settled)                    | 0                                            | 0                                           | 0                                             |
| Absorption Rate (Total Sales/Months)                     | 0.00                                         | 0.00                                        | 0.00                                          |
| Total # of Comparable Active Listings                    | 1                                            | 1                                           | 3                                             |
| Months of Housing Supply (Lst/Ab. Rate)                  | 0.00                                         | 0.00                                        | 0.00                                          |
| Median Sale & List Price DOM                             | Prior 7-12 Months                            | Prior 4-6 Months                            | Current - 3 Months                            |
|                                                          |                                              |                                             |                                               |
| Median Comparable Sale Price                             | \$0                                          | \$0                                         | \$0                                           |
| Median Comparable Sale Price Median Comparable Sales DOM | \$0<br>0                                     | \$0<br>0                                    | \$0<br>0                                      |
|                                                          | \$0<br>0<br>\$375,000                        | \$0<br>0<br>\$375,000                       | \$0<br>0<br>\$375,000                         |
| Median Comparable Sales DOM                              | 0<br>\$375,000                               | 0                                           | 0                                             |

<sup>\*</sup>The total number of Comparable Active Listings is based on listings that were On Market on the end date of the specified time periods above.