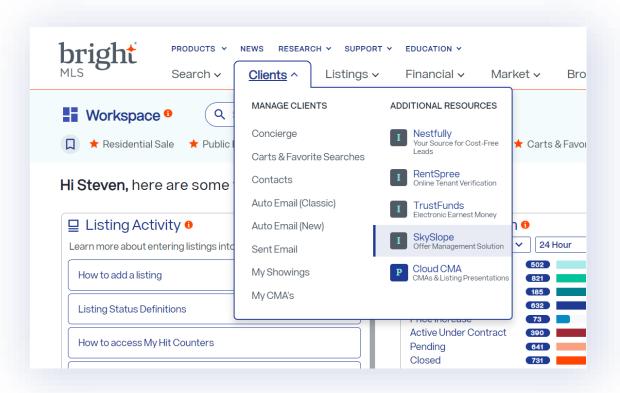

#### Offer Management Through SkySlope

- This optional feature is an expansion of Bright's Offer Management link and is **included** with your Bright subscription.
- Collect offers in a neutral environment, allowing sellers to consider the merits of every offer.
- Integrated with Bright's Listing Management and Search and accessible from the Clients Menu, making SkySlope Offers easy to access.
- Available for Residential Sale, Multi-Family, Land & Farm property types.

Learn more: BrightMLS.com/SkySlope

**h** 

**Bright MLS Updates: May 2025** 

**Upcoming changes to Bright MLS** 