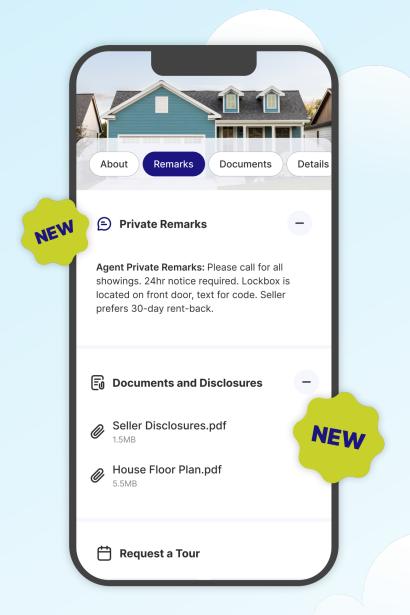

# New Nestfully features are here!

**Agent Remarks:** Access important notes from the listing agent directly in the app

Listing Documents: Seamlessly view and share documents and disclosures with a single login