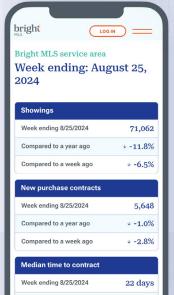

#### **Bright Research Resources**

- Monthly Market Report: <u>brightmls.com/marketreports</u>
- Weekly Reports: <u>brightmls.com/weeklystats</u>
- Monthly Subscriber Insights: <u>brightmls.com/marketsurvey</u>
- Up-to-date Commentary: <u>brightmls.com/researchcommentary</u>
- NEW! Weekly D.C. Tracker: <u>brightmls.com/dctracker</u>
  - Monitor the latest market activity in and around the nation's capital with our experts' week-by-week data breakdown.