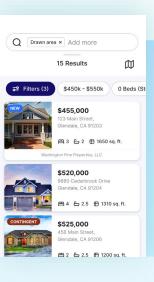

# Below Grade Finished SQFT information is now included on Client reports and displays in Bright Search

## Now available on the following Client reports:

- Client 360
- Client Thumbnail
- Client Full

Your clients. Your relationships.