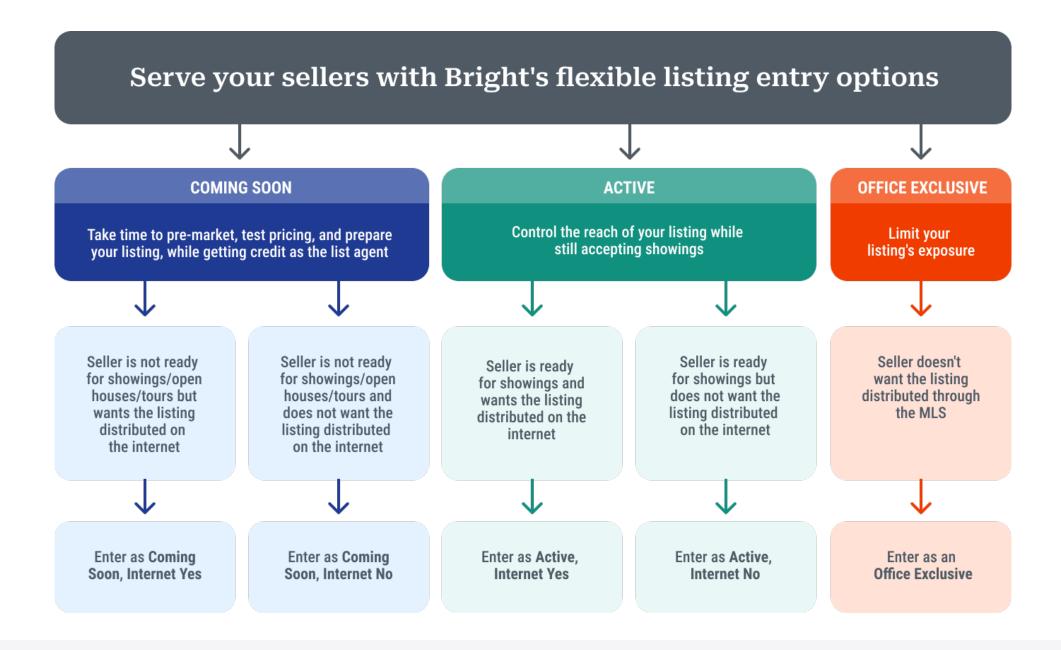

# Listing Flexibility

### A Note: NAR Update

With the recent NAR announcement, you may be wondering how that will affect your options in Bright MLS.

The good news is Bright subscribers already have access to flexible listing entry options in Listing Management.

As with any industry update, we're evaluating additional options we can make available based on the new guidance.

### Want to dive deeper on office exclusives?

Scan to access our full agent guide!