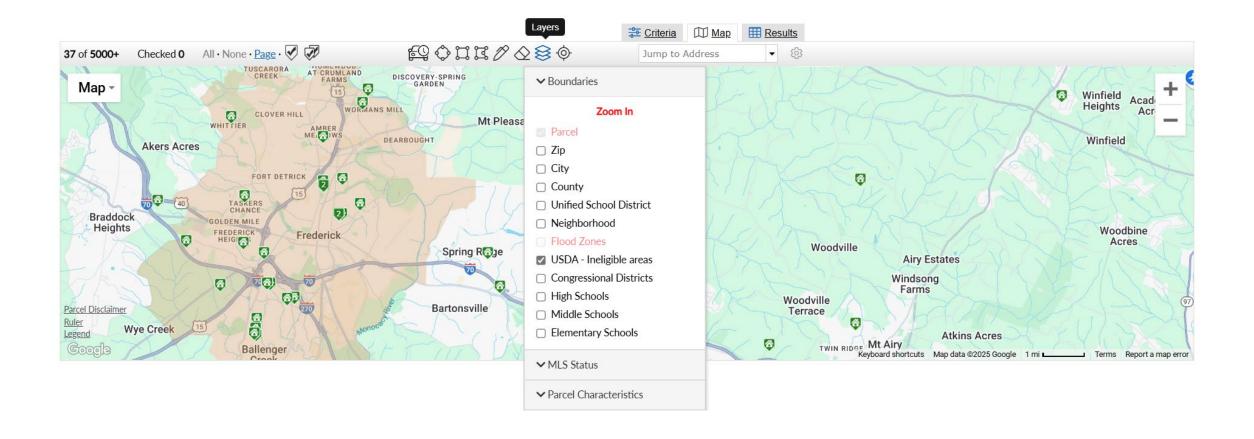

>0                                    | \$0<br>0                                      |
|                                                          | \$0<br>0<br>\$375,000                        | \$0<br>0<br>\$375,000                       | \$0<br>0<br>\$375,000                         |
| Median Comparable Sales DOM                              | 0<br>\$375,000                               | 0                                           | 0                                             |

<sup>\*</sup>The total number of Comparable Active Listings is based on listings that were On Market on the end date of the specified time periods above.



#### Public Records Address Search now allows up to 10 addresses





#### A new USDA - Ineligible areas layer has been added to Bright's Map Search





# Updates to Listing Management for viewing and editing recently closed listings





#### 5539 LANSDOWNE AVE PHILADELPHIA, PA 19131

PHILADELPHIA, PA 19131

Residential - MLS# PAPH2005190

Expires 12/25/25



2 COPY

MORE







\$999,999



# Below Grade Finished SQFT information is now included on Client reports and displays in Bright Search

## Now available on the following Client reports:

- Client 360
- Client Thumbnail
- Client Full





Your clients. Your relationships.







# Cultivating relationships is a challenge. But it doesn't have to be.

Building and maintaining stronger relationships is at the very core of Nestfully, fostering agent-client collaboration throughout the home journey directly in the app.







### Nestfully empowers agents to:

Manage buyers, sellers,