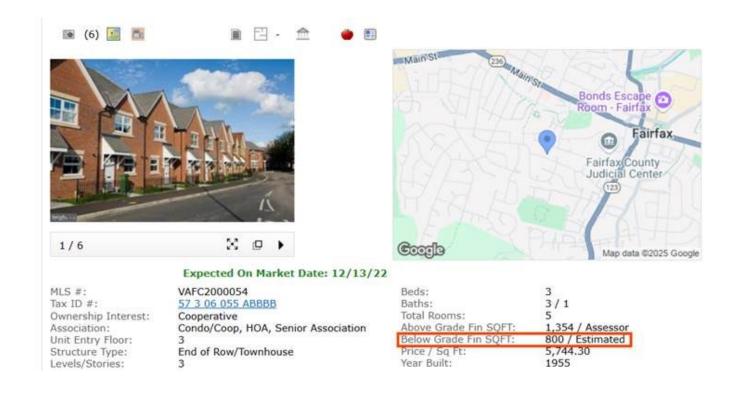

# Below Grade Finished SQFT information is now included on Client reports and displays in Bright Search

## Now available on the following Client reports:

- Client 360
- Client Thumbnail
- Client Full

Your clients. Your relationships.